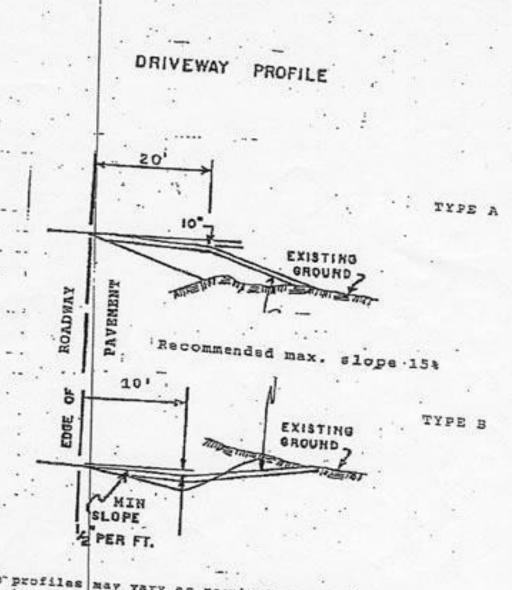

#### **Specifications**

- This <u>driveway permit</u> requires that the entrance be graded such that the surface will slope from the edge of the pavement to a line <u>10</u> feet distant from and parallel to the pavement and <u>6</u> inches below the edge of the pavement line, which line will serve as a drainage gutter.
- 2 One driveway is permissible, not to exceed 16 feet in width. The driveway may be flared as it approaches the pavement.
- NO Structures, including buildings, permanent or portable signs, lights, displays, fences, walls, etc., shall be permitted on over or under the road right of way.
- 4 <u>One 15" HDPE</u> culverts will be required at the location as staked during the on-site review, located in the existing ditch line. Minimum length of culvert is 20'.
- 5 No Parking catering or servicing shall be conducted within the highway right of way.
- The applicant shall comply with all applicable ordinances and regulations of the municipality and other state Agencies. (Copy of Town of Alton Highway Access Ordinance attached).
- 7 Driveway Entrance Control Type Control B (See Diagram).
- The entire driveway or parking area shall have a 2% grade away from the traveled way.
- 9 See Information / Construction Procedure Sheet attached. Notify us before start of construction.
- This permit authorizes <u>one access for a single-family residence.</u> Any change in use or increase in use requires reapplication.
- 11 Driveway must be 10' from a Property Line.
- 12 Driveway Location must be staked out on site with grade stakes.

#### **Driveways and Other Accesses to Public Way:**

- It shall be unlawful to construct or alter in any way that substantially affects the size or grade of any driveway, entrance, exit or approach within the limits of the right of way of any class highway that does not conform to the terms and specifications of the written permit issued by the DPW Director or his foreman/agent.
- Pursuant to this section, a written construction permit application must be obtained from and filed with the Town Code Enforcement Officer, by any property owner affected by the provisions of Paragraph 1, above, before any construction or alternation work is commenced, said permit application shall have been reviewed and construction permit issued by said department:
  - A Describe the location of the driveway; entrance, exit or approach. The location shall be selected to most adequately protect the safety of the traveling public.
  - B Describe any drainage structures, traffic control devices and canalization or islands to be installed by the property owner.
  - C Establish grades that adequately protect and promote highway drainage permit a safe and controlled approach to the highway in all seasons of the year.
  - D Include any other terms and specifications necessary for the safety of the traveling public.
- For access to a proposed commercial or industrial enterprise, or a subdivision, all of which, for the purposes of this section, shall be considered a single parcel of land, even though acquired by more than one conveyance or held nominally by more than one owner.
  - A Said permit application shall be accompanied by engineering drawings showing information as set forth in Paragraph 2.
- Unless all season's safe sight distance of two hundred fifty feet (250) in both directions along the highway can be obtained, the Highway Agent shall not permit more than one access to a single parcel of land, and this access shall be at that location that the Highway Agent determines to be the safest. The Highway Agent Shall not give final approval for use of any additional access until it has been proven to him that the two hundred fifty feet (250) all season safe sight distance has been provided.